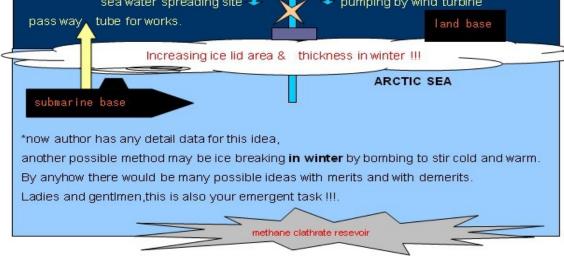

## winter arctic space for the best cooling radiation enviroments

m T ~-30~-50°C = extremly painful cold for naked skin !!!.

(4)How to stop ice lid retreat ?!!! Therefore, by all anyhow, we must intercept ice lid vanishing by Arctic cooling engineering !!!.

This is a primitive, but possible Artic Cooling technology.Certainly the scale and cost is outrageous, however the principle is simple. In order to save deadly earth, the ultra cost may be allowable.More details could be seen here.(p36  $\sim$ 38/46). http://www.777true.net/non-ipcc-Climatology-to

ward-Coming-Climate-Crisis.pdf