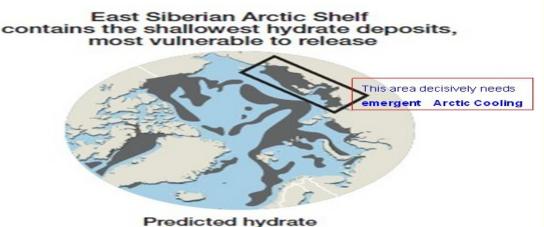

## (3)Arctic Methane Clathrate (MC) Distribution Map is here ! ! !

http://climatecommunication.org/wp-content/uploads/2011/08/arctic climate.pdf

1m<sup>2</sup> is about **79**W/m<sup>2</sup>K. While **heat input** into there would gradually be 5,..,20~50~W/m<sup>2</sup> (year average) by ice lid vanishing. Following table is heat budget at now and that of at possible worst future. http://www.colorado.edu/geography/class homepages/g

eog 4271 f12/lectures/notes 2.pdf

Not Ukraine, but East Siberian Arctic Shelf, ESAS has

catastrophic Bomb toward mass extinction. A bit of sea water temperature  $\equiv$  T rise(300m depth)  $\Rightarrow$  0.5°C

could release 10Gt. which cause global T rise double.

Note Arctic ocean heat capacity(600m depth) per

| Predicted | hydrate |  |
|-----------|---------|--|
| deposits  |         |  |

| <b>cooling radiation=@</b> σ T <sup>4</sup> .                     |                 | air & ocean heat input | insolation change= $I(1-a)$      | total debt heat                         |
|-------------------------------------------------------------------|-----------------|------------------------|----------------------------------|-----------------------------------------|
| —115W/m²(at now). //                                              | 20°Crise !!???? | +90W/m²(now).          | +30W/m <sup>2</sup> (a=0.75 now) | +5W/m <sup>2</sup> .(now)               |
| $-160 \sim -115 \times [T(future)/T(now)]^4 = -115 \times [27]^3$ | 3/25314         | + 90 or more           | +120(a=0=ice full vanish)        | +50!!W/m <sup>2</sup> (possible future) |