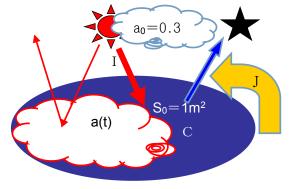

# (6) ice albedo feedback, a simple model = "a budget calculation could predict Arctic Bankruptcy !!!" 2014/5/14 \*More details could be seen here : http://www.777true.net/Rapid-Temeperature-Rise-in-Arctic-a-simple-verification.pdf (a) insolation rise by albedo decline is far stronger than CR rise(cooling radiation) by temperature-itself rise < a Model Building >. So long as ice lid were sufficient to reflect insolation input into Arctic, methane clathrate in sea flor were stable cold. However recent global warming had broken above stability condition. Then what would happen ?.Rapid insolation heat input rise into ocean is far stronger than outgoing cooling radiation one form surface temperature rise. That is, debt is rapid increasing, while repayment is entirely weak. This is heat budget equation in Arctic ocean with ice lid. $C = 159W/m^2K \equiv$ (heat capacity of the ocean/YS). T (t) is year average sea temperature at year=t.

**YS** = (Y=1 years time in seconds)X (global area=5.11x10<sup>14</sup>m<sup>2</sup>).<**normalization factor**> In climate science, global & annual heat budget is translated in 1m<sup>2</sup> and 1second scale by YS. **X** = I 0(1-a0)=173(1-0.3)=120W/m<sup>2</sup>. **Year** average insolation under clouds> **x** a(t)=albedo of ice surface which is proportional to ice area at time=t. **X** J = atmospheric heat input which is assumed constant at this time. **X** @ σ T<sup>4</sup>=cooling radiation output from Arctic ocean surface. <Arctic warming increase this term,however it could not over come insolation>.

I :  $C(dT(t)/dt) = (I(1-a(t)) + J - @ \sigma T(t)^4)$ . <\*  $dT(kt)/d(kt) = dT(t)/d(t) = year T increase/1year = <1second T increase/1s> = ..... = <math>\Delta T/\Delta t$ >. "debt heat rise/year for ocean warming and ice melt"=insolation input +atmospheric heat input-cooling radiation to space.