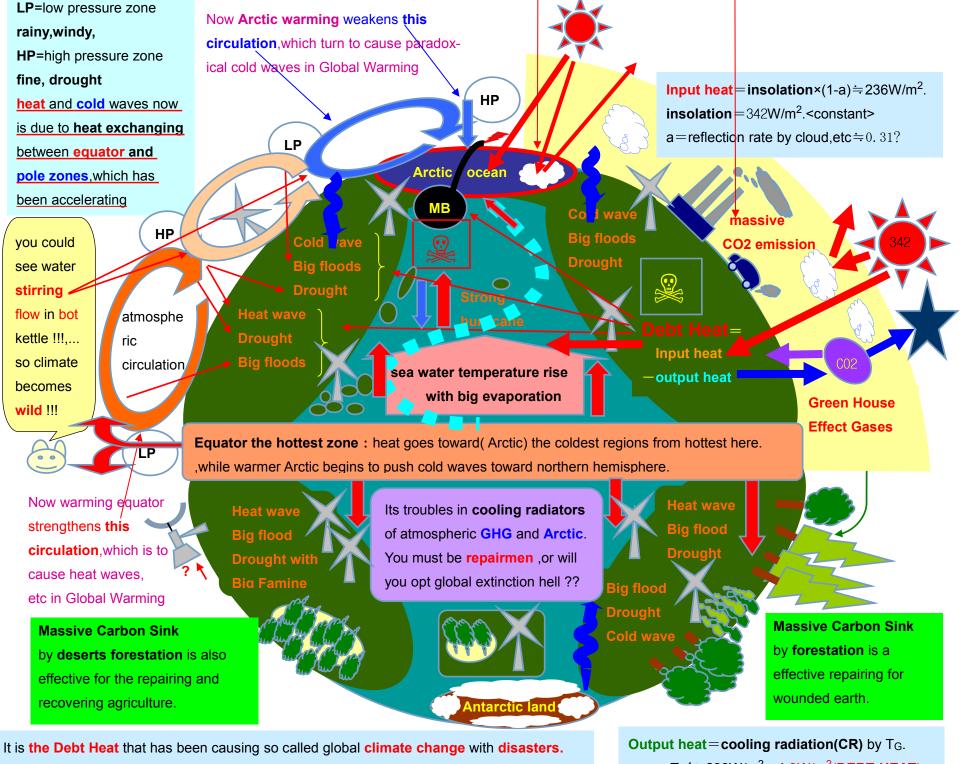

90% debt is stored in oceans to **rise sea temperature**,while the surplus(,but debt)heat has been searching **colder space**(cosmic **space** by CR,or **Arctic** by convection by ocean and **radical atmospheric stirring**)to dissipate own.The latter dynamics is nothing,but climate

**Output heat = cooling radiation(CR)** by T<sub>G</sub>. =  $\alpha \ \sigma \ T_G^4 \rightleftharpoons 239 W/m^2 - 1.9 W/m^2 (DEBT-HEAT)$ T<sub>G</sub>=earth surface temperature=288K(15°C?)  $\sigma = 5.67 \times 10^{-8} J/m^2 K^4$ . Stefan.Boltzmann

change of increasing heat and cold wave,hurricane,typhoon,big flood and drought.

Total accumulation amount =  $(8.3\pm0.4) + (1.0\pm0.5) = 9.3 \text{GtC/yr}$ Emission amount= $4.3\pm0.1 \text{GtC/yr}$ Absorbent amount =  $(2.6\pm0.8) + (2.5\pm0.5) = 5.1 \text{GtC/yr}$ 

(c)It is possible trying to **STOP TEMPERATURE RISE** by stopping CO2 concentration by possible man made emission rate = (land sink + marine sink-natural emission)/man made emission  $\sim 26\%$  (worst).  $\rightarrow 74\%$  reduction,  $\sim 78\%$  (best)  $\rightarrow 22\%$  reduction. Maybe it takes <u>about 50% reduction</u> to stop CO2 concentration rise. However this could not be full salvation. As you know, even by 50% reduction could not sustain global capitalism regime consuming huge oil and coal by anymore !!!. (d) Even by above mentioned 50% reduction, it causes about 0.6°C rise (about in 50 years) to be stopped, which would be dangerous !!. C <sub>G</sub>(d T (t)/dt) = (1-a) I <sub>0</sub> - @(t)  $\circ$  T (t)<sup>4</sup> =  $\Delta$  F(t) < 1.9W/m<sup>2</sup>(t=2014)> < this is a heat budge equation> Input heat - output heat = debt heat increase/year = earth heat capacity ×T rise/year : This has been warming this earth to be dangerous. \* Insolation heat input = (1-a) I <sub>0</sub> = (1-0.31)342 = 236W/m<sup>2</sup>. \* T () = 288K(15°C). <temperature at now>. \* Cooling Radiation heat output = @(0)  $\circ$  T (o)<sup>4</sup> = passing rate x SB constant x (global surface temperature)<sup>4</sup>. @(0)  $\circ$  = <(1-a) I <sub>0</sub> -  $\Delta$  F(o)>/T (o)<sup>4</sup> = <236 - 1.8>/288<sup>4</sup>.  $\rightarrow$  0 = (1-a) I <sub>0</sub> - @(0)  $\circ$  T (f)<sup>4</sup> =  $\Delta$  T (f)<sup>4</sup> = (1-a) I <sub>0</sub>/@(0)  $\sigma$  = 236x288<sup>4</sup>/<236 - 1.8>,  $\rightarrow$  T (f)=288.55K <stopping temperature in about 5 decades>.