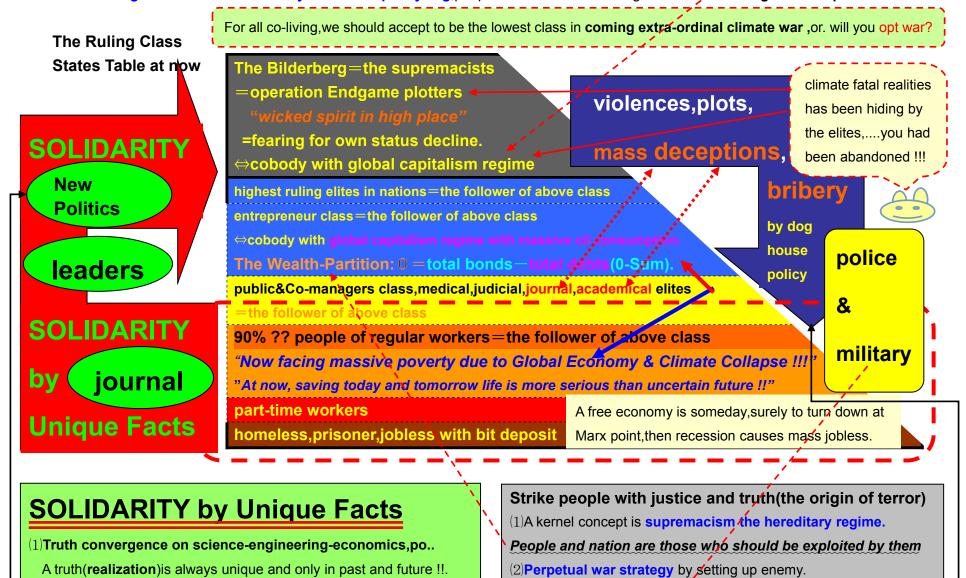

## Q3 : How about economy ? (people and nation are those who should be exploited by the elites..Skull & bonds)

Do you know **0=total bonds-total debts.** None economy text books never refer this fatal fact !!!. For whom, **economics** was studied ?. A free economy is someday, surely to turn down at Marx point, then recession causes mass jobless. Now debt has been increasing in **nation and peoples budget** , while few rich(1%) has been ruling this world toward **operation EndGame<the class structure>.Facing possibility of becoming massive poverty due to Global Economy & Climate Collapse**, *now people's most care is that saving today and tomorrow life is more serious than uncertain future !!"*. This is a kind of distorted **conservatism**, by which the world could not be changed. Thereby, something **an decisive extra-ordinal policy** must be necessary **at once at the world**. It'is nothing, but facing climate reality that save this world. Without which, none could be saved by 100% possibility.. There is no time, but now when **scientifical truth declaration** is decisive. http://www.777true.net/Life-Assurance-by-National-Strategy-in-coming-climate-WAR-TIME.pdf

## (3) Even also such president as the highest power have been paralyzing by the wicked mind control ?!!.

The necessary settlement is extremely hard, so that anyone in the world will not work on. Once any leaders have considered the problem so, none would take the problem at all. This is the decisive situation fact of climate change crisis(CCC) at now. However did they not really imagine the coming outrageous hell world ??. This fact never fail to be revealed for everyone before long. Then it is impossible to hide facts. This is evidently a decisive contradiction for rational person. Thereby, author came to a conclusion. They have been in strong delusion by synchronous ensemble paralyzing. The necessary conditions are (c)(1)(2). Then the convert is not shame, but eternal honor!!!.

(6) The now world has been ruling by a few hereditary families (the capitalian), while massive people could not overcome this evil ruling. This is the most mystery in mankind history!!!. If people could not solve this mystery, it would be nothing, but their total extinction !!!.