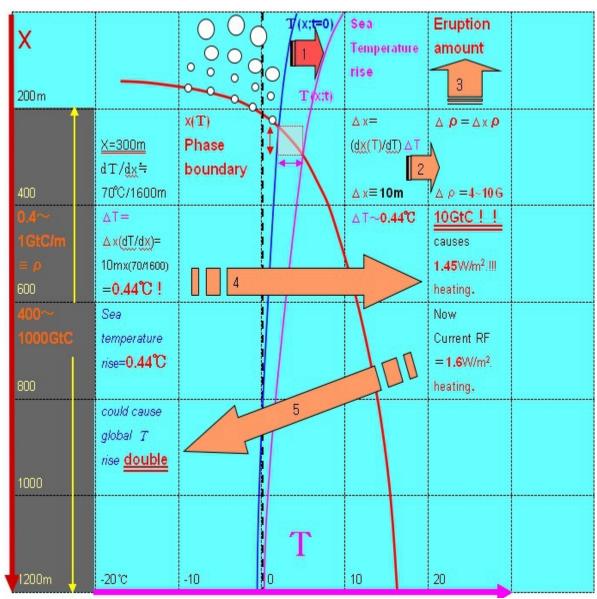

## (5)Methane Hydrate Stability Curve(red line).

http://www.killerinourmidst.com/methane%20and%20MHs2.html

-Explanation on definitions-

(a)x is sea depth,and methane reservoir lies between 200m and 1200m with uniform distribution(an assumption here due to no information). T (x;t)is sea temperature profile as function of depth≡x and time≡t,

(b)x(T) is phase boundary of solid-gas in methane clathrate(MC)where gas is to erupt depending depth x and T.Shallow MC is to erupt CH4 by lower temperature,while deep MC by higher one.

(c)Let's assume initial sea temperature profile as T (x;t=0),then the cross point with x(T) is to go downward by T (x;t>0){ $\Delta x,\Delta T$ }. See the box in above figure.

(d)  $\Delta \mathbf{x} = (d\mathbf{x}(T)/dT) \Delta T$ , or  $\Delta T = \Delta \mathbf{x}(1/\langle d\mathbf{x}(T)/dT \rangle)$ . Where  $d\mathbf{x}(T)/dT$ =gradient of  $\mathbf{x}(T)$  curve. (e)Due to above relations, we could estimate temperature rise by eruption amount.

-Explanation on CH4 gas releasing process(an example calculation)-

(a)Initial sea temperature profile T(x;t=0) at depth 300m above where Methane ice had already been melted to gas CH4.

(b)Heat input into ocean is to cause shift of sea temperature profile from T(x;t=0) to T(x;t) with temperature rise =  $\Delta T$ .

(c)The heat invasion causes methane releasing with depth =  $\Delta x$ . Which is determined relation by  $\Delta x = (dx(T)/dT) \Delta T$ , where (dx(T)/dT) is gradient of phase boundary curve x(T).

\*At x=300m、 dx/d  $\rm T\doteq1600m/70^{\circ}C.....<not}$  exact,but coarse value from the graph> .

(d)Then CH4 amount could be estimated as  $\Delta \rho = \Delta x \rho$ .

 $\rho$  (x; y, z) is mass density of methane(MC) at sea flor location = (x, y, z).

However precise information on  $\rho$  (x; y, z) have not yet derived. Thereby we simply assume 400~1000GtC uniform distribution between depth x=200~1200m.

 $* \rho = 0.4 \sim 1.0 \text{GtC/m}.$ 

(e)Now we research temperature rise for  $\Delta x = 10m$  invasion at about depth x=300m

for  $\Delta \rho = 4 \sim 10 \text{ GtC}$  releasing.

 $\Delta T = \Delta x/(dx/dT) = 10mx(70/1600) = 0.44^{\circ}C!$ 

(f)Note  $4 \sim 10$  GtC could be release by 10m depth of heat invasion.

Which is to cause radiative forcing roughly as  $1 \sim 1.45$  W/m<sup>2</sup>. Also note radiative forcing 1.6 W/m<sup>2</sup> at now has been causing global temperature

rise  $(0.02 \sim 0.03 \degree C/y)$ . If 10GtC releasing, which could cause temperature rise trend double. Now CO2 concentration is 400ppm  $(1.6W/m^2 = 0.02)$ 

 $\sim$ 0.03°C/y),so 10GtC CH4 releasing is more than 400ppm rise by CO2. You could see its risk degree.

\* Note 0,4°C invasion is 10m depth(at 300m depth) with  $4 \sim 10$  GtC. So 0.01°C/y of 0.25m invasion is with  $100 \sim 250$  MtC. Recent observation is 17

MtC may indicate less than 0.01°C/y rise., which should be told very lucky. Since Arctic sea temperature rise seems more than 0.01°C/y.