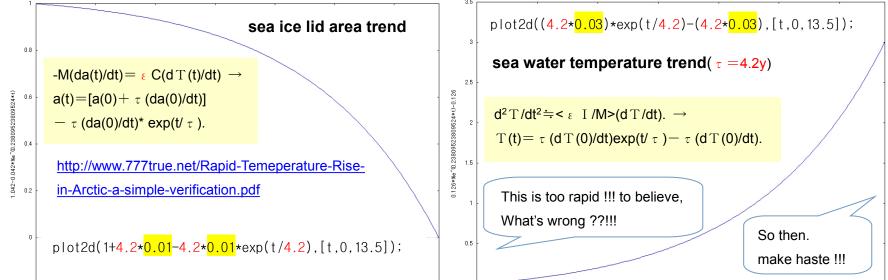

II :  $-M(da(t)/dt) = \varepsilon C(d T(t)/dt)$ "Ice extent decreasing/year(da(t)/dt) = heat partitioning from ocean with ratio =  $\varepsilon$ ". M = melting heat for  $1m^2$  ice surface (thickness  $\sim 2m$ ) $\sim 20W/m^3$ ..

\*  $\varepsilon \sim 0.04 \sim 0.08$  ? at now : Arctic ice vanishing heat =  $0.2 \sim 0.4$  W/m<sup>2</sup> in total heat input  $\sim 5$  W/m<sup>2</sup>.<see the sites in below table>

 $C(d^{2}T/dt^{2}) = -I da/dt - 4@ \sigma T^{3}(dT/dt) = \varepsilon C I / M(dT/dt) - 4@ \sigma T^{3}(dT/dt). \leftarrow *da(t)/dt) = <-\varepsilon C/M > (dT(t)/dt)$  $d^{2}T/dt^{2} = <\underline{\varepsilon I / M - (4@ \sigma / C)T^{3}} > (dT/dt) \equiv \underline{(1/\tau)} (dT/dt) \equiv \underline{M/\varepsilon I} (dT/dt). \rightarrow \underbrace{\tau = 2 \sim 6}_{\tau} y_{ars}?!!. < time constant > 1$ 

\*albedo :  $\varepsilon$  I /M~(0,03,..,0.08)x120/20=0.2~0.5?.  $\leftarrow$  this is dominant !!. This is small enough to be negligible.

\* CR :  $(4@ \sigma/C)T^3 = 4x0.5x5.67x10^8x(273)^3/C_A = 2.3/C_A = 0.015$ . Thus albedo change is far stronger than CR(cooling radiation) !!!.

| Data for the graph:< I =120,,C <sub>A</sub> =159W/m <sup>2</sup> K>. | data for ice vanishing rate/year : $\epsilon \sim 0.02 \sim 0.08$ ?                                |
|----------------------------------------------------------------------|----------------------------------------------------------------------------------------------------|
| $\tau = (<(da/dt/(dT/dt)>(I/C_A)-0.015)^{-1}=4.2y.$                  | http://psc.apl.washington.edu/wordpress/research/projects/arctic-sea-ice-volume-anomaly/#          |
| da/dt=-0.01/y. dT/dt= $\Delta$ F/C <sub>A</sub> =5/159=0.03°C/y.     | The large-scale <b>heat budget</b> of the Arctic(2007) : total heat input $\sim$ 5W/m <sup>2</sup> |
|                                                                      | http://www.colorado.edu/geography/class_homepages/geog_4271_f12/lectures/notes_2.pdf               |

(b) The equations (I, I) are solved as follows, which coarsely predict future Arctic sea water temperature=T (t) with ice lid area=a(t).

## $(\ensuremath{\mathbf{c}}\xspace)\ensuremath{\mathsf{CONCLUSION}}$ :

Thus ice vanishing shall cause catastrophic temperature rise by RAPID exponential increasing with RAPID ice lid vanishing ...

By anyhow, there are some "uncertain factors" in local , however global conclusion is decisive as planetary emergency !!!