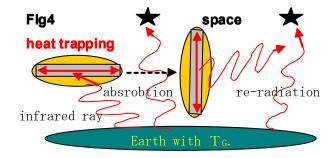

# [A2]: The Evil GHG=heat trapping gas mechnism and the manmade emission reality.

In **[A1]**: (5) mentioned that, outgoing heat flow is weakened by **something causal**. The reality is **GHG**(green house effect gas). CO2 absrobs infrared ray from earth surface and re-radiates it into cosmic space and into ground with equi-probability. As the consequence, **cooling radiation** of infrared ray from earth surface temperature **can not pass through atmosphere** into space with **a finite probability**.

(1)GHG molecule is similar with "dipole antenna" which interacts with electromagnetic wave(absorbtion and re-radiation).

Interaction property of electro-magnetic(EM) wave and GHG molecule is well studied in lablatory and all the feature is confirmed. Very unluck for us CO2's **resonance band** is fitted with **cooling radiation** from earth temperature.

(2) Absorbtion wave is from direct ground, or re-radiated one from another molecular,. Note that **re-radiation wave direction** is random due to molecule's random orientation. Gas molecular are random moving in atomosphere. The randomness is to fit statistical prediction.

#### (3)Outgoing cooling radiation with probability @ is passing radiation in GHG filtering zone.

More precise conceptual and mathematical details could be seen in following site. http://www.777true.net/Radiative-Forcing-0dim-Model-p1.pdf

After all, smaller @ act to make heat shield lid on this earth which would stop heat outgoing (infrared ray) form earth and cause evidently temperature rise. While incoming heat (visible ray) can penetrate GHG filter zone, which is to heat up earth day by day.