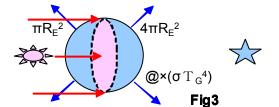

Fig2 is a scheme of heat budget with heat debt = RF(1.6W/m²) caused from {.Incoming Heat—Outgoing Heat}. Then note that 
\* solar ray refelection rate=m depending earth surface state such as cloud, ice cover reflection, or black surface absorbtion.

\* blackbody radiation: Any material with finite tempetature T radiate electromagnetic radiation of intensity σ T⁴, where σ is Stefan Boltzman constant. These details shall be mentioned in the later. However radiation surface is effective radiation intensity by multiplying @.

\* cooling radiation passing rate(CR pass rate) = @ dominated by Green House Gas concentration, water vapor density,.....

Note "a curling snake" with {1-@}, which is heat recycling for warming up this planet. If @=1, then earth becomes very cold as-18°C, while @<<1, earth become hotter.@ is Green House Effect Gas(GHG) parameter dominating earth temperature T<sub>G</sub>.

Below is rather advanced course for readers wishing more strict evidences.

Fig1 is a rough conceptual scheme of heat budget on earth.

(a)"Heat balanced eqution" before 1750(industrial revolution).

 $(\pi R_E^2) \times F_0 \times (1-m) = (4\pi R_E^2) \times @ \times (\sigma T_G^4).$ 

 $1366W/m^2 = F_0$ 

Incoming solar heat = outgoing heat by semi blackbody radiation

#### (b)"Heat imbalanced eqution" at now.

 $(F_0/4)\times(1-m)-@\times(\sigma T_G^4)=C_G(d T_G/dt).$ 

-Equation of Global Temperature(EGT) -

$$\begin{split} &(\pi R_{\text{E}}{}^2) \times F_0 \times (1 - m) - (4\pi R_{\text{E}}{}^2) \times @ \times (\sigma T_{\text{G}}{}^4) \equiv (4\pi R_{\text{E}}{}^2) \times \ \delta \ \mathrm{F} = \Delta \ \mathrm{Q}_{\circ} \ . \\ & \times R_{\text{E}} \equiv 6.38 \times 10^6 \text{m} = \text{earth radius}. \end{split}$$

(c)Incoming heat from solar ray into globe=direct solary-refelected one from globe into cosmic space

=solar ray input×(1-albedo<m=0.3>)= $\frac{1}{4}$ F<sub>0</sub>(1-m( $\doteqdot$ 0.3))=342W/m<sup>2</sup> ×(1-0.3)