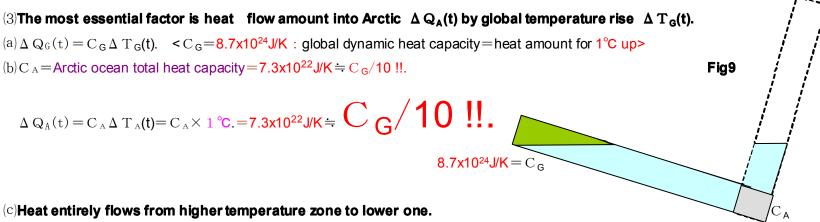

- .\* Heat capacity of global **land** and **atomosphere** is less than about 1/1000 of oceans,so effective global heat is in **all oceans of about 600m depth**  $\equiv$   $C_G = 8.7 \times 10^{24} \text{J/K}$  (energy amount for 1°C rise of earth)
- $= global\ ocean\ area(361.3x10^{12}m^2) \times depth(\textbf{600m}) \times density(1040Kg/m^3) \times C\ water\ specific\ heat(3.85KJ/Kg).$
- \*Observed global temperature rise  $\Delta T = 0.03$ °C/y. Hence the heat debt  $\Delta Q = C_G \Delta T = 2.6 \times 10^{23} \text{J/y}$ .
- \* Radiative Forcing(**RF**) =  $\Delta$  Q**I**(global surfaceXyears seceond) = 2.6x10<sup>23</sup>J/(5.115x10<sup>14</sup>m<sup>2</sup>x365x24x3600s)

And also the heat capcity  $C_A$  of Arctic ocean is a few as  $C_G/10$ , of which temperature would be easily risen.

(d)COP16 in Mexico had agreeded more 1 °C rise, which would be catastrophic for Arctic(and also for our planet). http://www.777true.net/suffer-for-perishing-or-for-surbiving.pdf