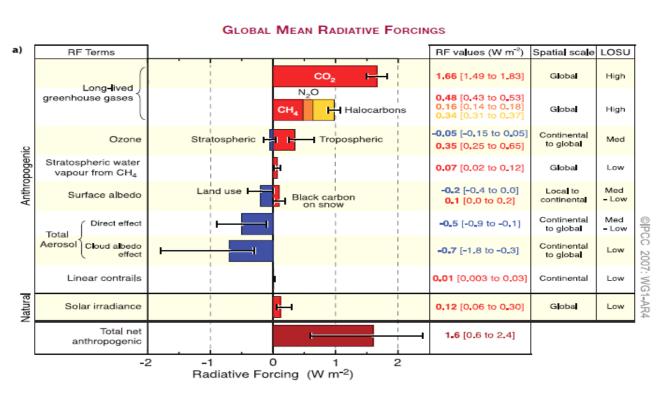

#### (6) Quantitical proof of cause that contribute to global temperatre rise.

| Radiative forcing by GHG component. S:GHG increasing is instantly to rise Radiative Forcing(surplus heat) driving temperature rise. |                    |                                        |
|-------------------------------------------------------------------------------------------------------------------------------------|--------------------|----------------------------------------|
| Carbon                                                                                                                              | 1.66W/m²           | 3.05 tllion ton(concentration=380ppmv) |
| Methane                                                                                                                             | 0. 48 <b>W</b> /m² |                                        |

The radiative forcing calculation was to prove the kernel cause of global temperature rise quantitically.

(a) The total radiative forcing now 1.6W/m² is consequence of many factors (albedo, GHG, and vapor,......). See following IPCC table.

Conclusionalry to tell, other factors except carbon are to become  $\pm$  cancelled, as the consequence, radiative forcing by carbon  $= 1.66 \text{W/m}^2$  is to agree with total one  $= 1.6 \text{W/m}^2$ . This is the proof that carbon is **main criminal** causing global temperature rise.