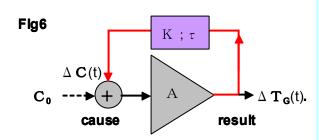

#### (8) **FEEDBACK** = Vicsious Cycle of Heating Up by Nature-Ownself.

Therefore, once such vicious cycle had been formalized at somewhere, those can not be stopped until the saturation point.

This could be catastrophic for life on earth. The typical exmaple is Arctic Methan Catastrophe Possibility(see PART-C)

Let's suppose temperature rise:  $\Delta$   $\mathbf{T}_{\mathbf{G}}$  is to generate CO2:  $\Delta$   $\mathbf{C} = \mathsf{K} \times \Delta$   $\mathbf{T}_{\mathbf{G}}$  in **looping time**  $\boldsymbol{\tau}$ , and  $\Delta$   $\mathbf{C}$  rise is to instantly increase  $\Delta$   $\mathbf{T}_{\mathbf{G}} = \mathsf{A} \times \Delta$   $\mathbf{C}$ , Then temperature rise speed is  $\mathrm{d}(\Delta \mathbf{T}_{\mathbf{G}})/\mathrm{d}t$  and looping gain =  $\mathsf{A}\,\mathsf{K}$  for  $\Delta$   $\mathbf{T}_{\mathbf{G}}$   $\mathrm{d}(\Delta \mathbf{T}_{\mathbf{G}})/\mathrm{d}t = \mathsf{A}\,\Delta$   $\mathrm{C}/\tau = \mathsf{A}\mathsf{K}\,\Delta$   $\mathrm{T}_{\mathbf{G}}/\tau$ .  $\rightarrow \Delta$   $\mathrm{T}_{\mathbf{G}}(t) = \Delta$   $\mathrm{T}_{\mathbf{G}}(t=0)$ exp[AKt/ $\tau$ ].

If AK=1,  $\tau$  =1year, t=10years yields  $\Delta T_G(t=10)>> \Delta T_G(t=0) \times 22000$ 

: The most dangerous featue of FEEDBACK is explosive rapid larger change(something catastrophic!!).

An example of roughly estimated **carbon amplifier gain** A = year temperature rise/CO2 year increase = 0.03 °C/1.8ppm(4.1GtC)

The same amount of CH4(4.1GtC/year) radiative forcing is 21times than CO2,so  $\Delta T_G = 0.03^{\circ}\text{C} \times 21 = 0.6^{\circ}\text{C/y}$  rise is catastrophicl!.