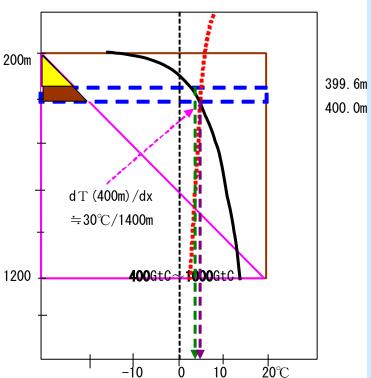

#### (2) Arctic Methane Distribution and Temperature Invasion <FIg7(up), FIg8(down) >

Following are very rough model estimation example with simplified assumption. Even though the huge reserviour size( $400 \sim 1000 \, \text{GtC}$ ) with small margin of safely releasing amount (few mega ton C) never fail to conclude inevitable dangerous possibility of methan catastrophe. The kernel of problem is right direction shifting speed of "hydrothermal gradient" ruled by

(b)400~1000GtC MC distribution is roughly assumed uniform one. Nothing information is equi-probability for the distribution. See brown line It'is uniform distribution density from  $x=200\sim1200$ m (the deepest limt of MC)

(c) T(x=399.6m;t) is melting temperature of depth x=399.6m at year=t. I'ts gas bubbling point at time = t as an example assumption..

(d) T(x+dx=400m;t+1) is melting temperature of depth x=400m at year=t+1.

(e) Then melting amount is caluculated from MC distribution function.

<(400-399.6)/1000>**1000**GtC=**40MtC/year** $\equiv \int_{x} x^{+dx} dx D_{1}(x)$ .  $<(400-399.6)/1000>400GtC=16MtC/vear=\int_{x}^{x+dx}dxD_2(x)$ .

Observed value at now is reported "8MtC/y" in Siberian coast.

http://www.sciencedaily.com/releases/2010/03/100304142240.htm

 $T(x+dx=400.0m;t+1) - T(x=399.6m;t) \equiv \Delta T = 0.01^{\circ}C?$ 

 $x+dx-x \equiv dx = 0.4 \text{ m}, \text{ (melting temperature invasion of small length)}$ 

**t+dt**−**t**≡dt=1 year, (fixed observing interval)

dT/dx=0.01 °C/0.4m (very small **Melting Temperature Gradient**).

dx/dt = 0.4m/y(Melting Temperature Invasion of small velocity).

Those state may be **sea ice lid effect** making stable temperature shift.

# (f)CONCLUSION:

Even "increasing very small" sea temperature gradient becomes fairly dangerous !!!. If sea ice lid was vanished, then what would happen.

That is, heat re-distribution into Arctic is higher than any other zone in earth.