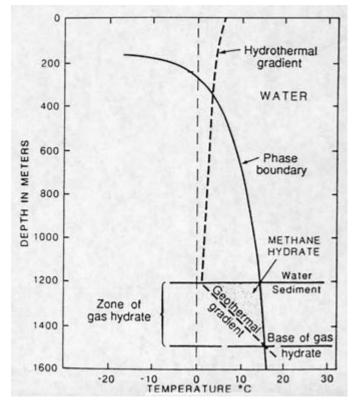

#### The highest priority emergent propblem<methan clathrate melting crisis>

People consider so called global warming is gradual process in coming decades and the crisis would be in future. However the fact is not so optimistic. Now many scientists fear for huge amount of unstable MC = methane clathrate(ice, hydrade) melting **in Arctic** sea flor by rising sea temeperature 2~3°C. The estimated amount of global MC is about 7000G ton in carbon standard, which is about twice much of fossil coal and fuel reservoir. Methane is more 25 times potent as GHG effect than CO2. Once they emitted to atmosphere, temperature rising accelate that of sea to enhance more emission of methane. It becomes feedback process to **spike out temperature rising<Clathrate Gun Hypothesis>**... Abrupt and irreversible **C**limate **C**hange **C**risisi is to attack on earth. Paleo-climatology recently recogninzed mass extinction of pieces by methane burps in Permian(251.4my) and Paleocene–Eocene Thermal Maximum (55.8my=million years ago). The final stage might be hell.

# **Methane Catastrophe Possibility Estimation Example by simple graphe analysis.**

(1)None say it is right now,decades,or hundreds,but none could rule out sudden emission(**②**(4)).

By anyhow,none could observe full reserver reality of MC under ice layer in Arctic. Author could not see theoretical papaer of prediction on methane catastrophe process. However a simple schematical analysis show you the emergent danger of methane.

#### (2) Arctic Methane Distribution and Temperature Invasion <FIg7(up), FIg8(down) >

Following are very rough model estimation example with simplified assumption. Even though the huge reserviour size( $400 \sim 1000 \, \text{GtC}$ ) with small margin of safely releasing amount (few mega ton C) never fail to conclude inevitable dangerous possibility of methan catastrophe. The kernel of problem is right direction shifting speed of "hydrothermal gradient" ruled by

incoming heat flow into Arctic. (a)Pressure(=sea depth x) and (melting)Temperature(T) phase diagram.

MC with deeper depth x is to take higher. melting T.So methan release is to begin from shallow wamer sea flor from 200m as sea temperature  $T_s$  rise.

(b)400~1000GtC MC distribution is roughly assumed uniform one. Nothing information is equi-probability for the distribution. See brown line It'is uniform distribution density from  $x=200\sim1200$ m (the deepest limt of MC)