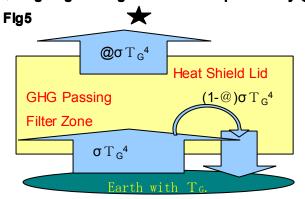

\* cooling radiation passing rate(CR pass rate) = @ dominated by Green House Gas concentration, water vapor density,.....

Note "a curling snake" with {1-@}, which is heat recycling for warming up this planet. If @=1, then earth becomes very cold as-18°C, while @<<1, earth become hotter.@ is Green House Effect Gas(GHG) parameter dominating earth temperature T<sub>G</sub>.

After all, smaller @ act to make heat shield lid on this earth which would stop heat outgoing (infrared ray) form earth and cause evidently temperature rise. While incoming heat (visible ray) can penetrate GHG filter zone, which is to heat up earth day by day.