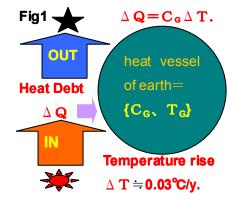

#### (4) Temperature and Heat Capacity.

Temperature T is an indicator of heat energy amount=Q.Temperature rise  $\Delta T$  by pouring same amount of heat energy  $\Delta Q$  is different due to vessel's heat capacity="C",which is **heat amount for 1°C up.** So  $\Delta Q = Cx\Delta T$ ,See page=5 in following site. http://www.777true.net/Global-Temperature-FACT-7.ppt

- .\* Heat capacity of global **land** and **atomosphere** is less than about 1/1000 of oceans,so effective global heat is in **all oceans of about 600m depth**  $\equiv$   $C_G = 8.7 \times 10^{24} \text{J/K}$  (energy amount for 1°C rise of earth)
- $= global\ ocean\ area(361.3x10^{12}m^2) \times depth(\textbf{600m}) \times density(1040Kg/m^3) \times C\ water\ specific\ heat(3.85KJ/Kg).$
- \*Observed global temperature rise  $\Delta T = 0.03$ °C/y. Hence the heat debt  $\Delta Q = C_G \Delta T = 2.6 \times 10^{23} \text{J/y}$ .
- \* Radiative Forcing(**RF**) =  $\Delta$  Q**I**(global surfaceXyears seceond) = 2.6x10<sup>23</sup>J/(5.115x10<sup>14</sup>m<sup>2</sup>x365x24x3600s)

 $\equiv \delta \ \mathrm{F} =$  1.6W/m²(the evil surplus energy(per unit area ,unit itme) heating up earth )

Above RF value was to be prooved to coincide with manmade carbon emission into atomosphere

# (5) Heat Debt = (Incoming Heat - Outgoing Heat) = the surplus heat causing global heat up(heat imbalanced equation).

The **global temperature rise** is fataly indisputable fact not only by **reliable experts observations**, but also by **our amateure intuitional observation on recent years anormal climates in everywhere.** Incoming heat flow into globe is more than outgoing heat flow, which has been heating up earth. **Incoming heat flow is that of constant insolation**, therefore, outgoing heat flow is weakened by **something causal**.