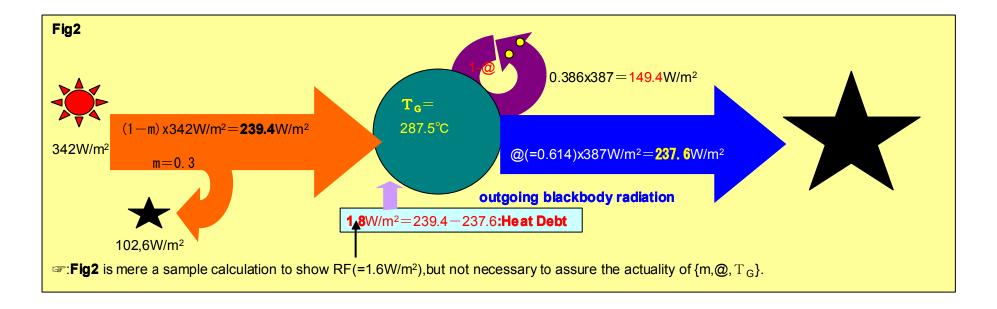

Fig2 is a scheme of heat budget with heat debt = RF(1.6W/m²) caused from {.Incoming Heat—Outgoing Heat}. Then note that 
\* solar ray refelection rate=m depending earth surface state such as cloud, ice cover reflection, or black surface absorbtion.

\* blackbody radiation: Any material with finite tempetature T radiate electromagnetic radiation of intensity σ T⁴, where σ is Stefan Boltzman constant. These details shall be mentioned in the later. However radiation surface is effective radiation intensity by multiplying @.

\* cooling radiation passing rate(CR pass rate) = @ dominated by Green House Gas concentration, water vapor density,.....

Note "a curling snake" with {1-@}, which is heat recycling for warming up this planet. If @=1, then earth becomes very cold as-18°C, while @<<1, earth become hotter.@ is Green House Effect Gas(GHG) parameter dominating earth temperature T<sub>G</sub>.

(c)Incoming heat from solar ray into globe=direct solary-refelected one from globe into cosmic space

=solar ray input×(1-albedo<m=0.3>)= $\frac{1}{4}$ F<sub>0</sub>(1-m( $\doteqdot$ 0.3))=342W/m<sup>2</sup> ×(1-0.3)

(d)outgoing heat (blackbody radiation=( $\sigma T_{\mathbf{G}}^{4}$ ))from earth temperature =  $T_{\mathbf{G}}$  with passig rate @.

(e) (d  $T_G$ /dt). Is temperature rise by unit time interval,so  $C(dT_G$ /dt). Is heating up energy amount per unit time.