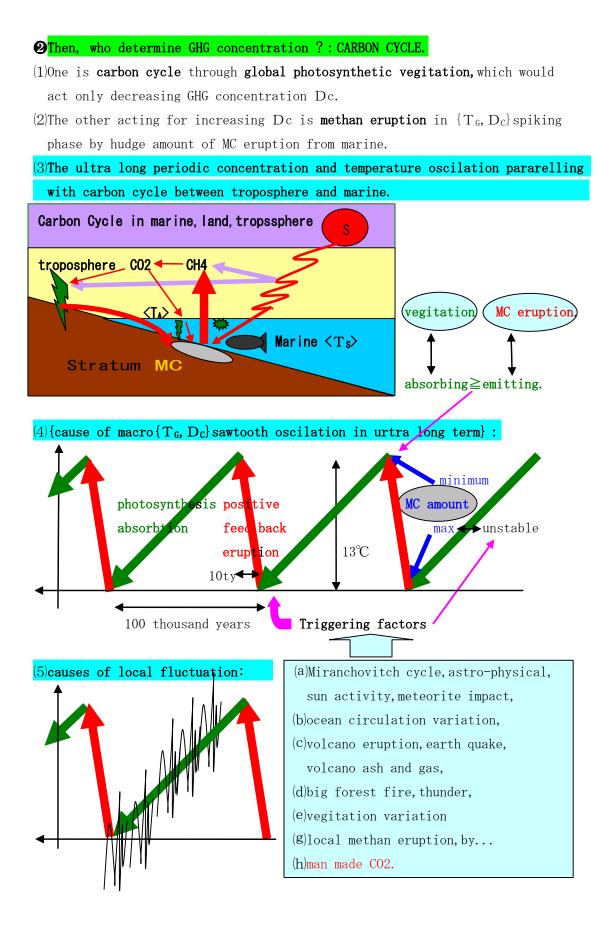

<http://www.sciencedaily.com/releases/2008/09/080918192943.htm>

[3]: Who dominate global mean temperature  $T_6$  in ultra long time range? !:

Accoding to observation of paleo-climatology,  $T_G$  is periodic cycle of sawtooth. In the below, author present hypothesis that  $T_G$  is **pulled up by positive feed** back GHG emission from MC, and is pulled down by photosynthetic of global vegitations in continent and marine.

Note 0°C temparature standard is 273+15°C (global temparature now) in above data. Ice core data show that the past 500 thousands years global temperature remarkably has been oscilating more than 5 times between top and botom[-10~+4°C] degree with the period of about 100 thousand years as almost sawtooth wave. Then (ultra long)periodic T<sub>6</sub> (for the time being, we use Antarctic temperature) amplitude=[-10C~+4°C] never become reasoable by astrophysical parameter fluctuation (they are almost constant in ultra long time averaging?), but only by that of globe physical and chemical surface state. Then most simple intepretation is overwhelming overlapping of both graph{T<sub>6</sub>, D<sub>c</sub>} where D<sub>c</sub> is C02 concentration. Now let rember the macro scopic T equation  $\mathbf{O}(2)$ : F<sub>0</sub>(1-m)/(1-b)=4  $\sigma_0 \mathbf{T}_6^4$ . T<sub>6</sub> is evidently determined by parmeter b as function of GHG concentration D<sub>c</sub>.

Global temperature is dominated by alternating of both **carbon absorbtion** as vivid photosynthetic of vegitation and **carbon emitting** from methan clathrate the corpse. The latter has an aspect of so to say a reincurnation of life.

Bottom down in temperature is to weaken CO2 absorbtion of vegitation and then something fluctuation attack unstable MC to cause CH4 eruption(carbon emitting) which become over absorbtion of vegitation. The feedback process increasing temperature(Terminating T downward phase and turning to T upward). Then temperature increasing recover and enhance carbon absorbtion of vegitation to overcome CO2 emitting of MC. Thus T downward phase is to begin.

## (6)<u>Terminating absorbtion is to change to emitt carbon=temeperature upward</u>.

The termination is caused by destroying photosynthetic vegitation, or by excess carbon emitting over carbon absorbing of photosynthetic.

(7)<u>Terminating emission is to change to absorb carbon=temeperature downward</u>. The termination is caused by growing photosynthetic vegitation, or by full consumption of emitting carbon. [4]: The Carbon Budget and Possible Bursting Amount from MC.