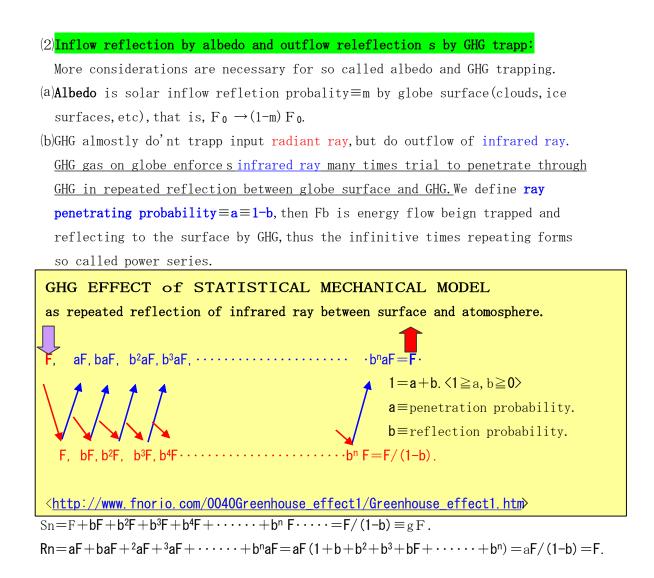

## • Manifest validity of global Climate Change Crisis by man made GHG emission.

Discussion in the below is simple, but essential to estimate global temperature.

(1)Nothing atmospheric gas(GHG) on globe becomes averaged temperature=-18C.

It's very cold. <u>Hence Green House Gas(GHG) is to act temeprature rising</u>.

Energy flows are electromagnetic radiations (radiant ray and infrared ray).

 $\mathbf{0}(1) \qquad \pi \, \mathrm{R}^2 \, \mathrm{F}_{\mathbf{0}} = 4 \, \pi \, \mathrm{R}^2 \, \sigma_{\mathbf{0}} \mathrm{T}_{\mathbf{0}}^4. \quad \rightarrow \quad \mathrm{T}_{\mathbf{0}} = 255 \, \mathrm{^{\circ}C} \, (-18 \, \mathrm{^{\circ}C}) \, .$ 

#### <<Stefan-Boltzmann low>>

energy inflow from sun=energy outflow from earth.

(a)  $F_0 = (\text{solar constant}) = 1368 \text{W/m}^2$ : energy input on unit area on earth from sun. R(earth radius) = 1.5X10<sup>11</sup>m.

# (b)Generalized pseudo-cavity radiantion of Stefan-Boltzmann low:

General thermalized matter(T<sub>0</sub>) in vaccume radiates **electromagnetic wave** energy from surface to sorrounding vaccume with the surface energy density  $\sigma_0 T_0^4$ . This is veryfied by using clasical electromagnetic theory and thermodynamics. The essnce is due to fact that electromagnetic filed thermal pressure  $P=u_R/3$ , where  $u_R$  is EM field energy density. Also note that thermal wall presure P and almost molecure thermal kinetic energy density of ideal **gas** is also  $P=u_G/3$ . Consequently Stefan-Boltzmann low is applicable not only for **EM radiation** field, but also for thermal molecure gas field<pseudo cavity radiantion>.  $\Box: dU = TdS - PdV. \rightarrow (\partial U/\partial V)_T = T(\partial P/\partial T)_V - P.$  (Thermodynamics>.

 $\{U = Vu, P = u/3\} \rightarrow u = T (1/3) du/dT - u/3. \rightarrow du/u = 4dT/T, \rightarrow u = \sigma_0 T^4.$   $\Rightarrow$ : As its acutuality, thermal exchange between atomosphere and globe surface is not only EM radiational, but also thermal molecure kinetical. Then  $u = u_R + u_G = (\sigma_R + \sigma_G) T^4.$ 

Thus input flow equivalentry increase by GHG<Green House Effect, or radiation force> as  $F\{b+b^2+\ldots+b^n+\ldots\}$ , where b is trapping probability. In anyway, major input energy never fail to escape from globe by many many trials.

<<pre><<generalized Stefan-Boltzmann low>>  $\pi R^2 F_0(1-m) / (1-b) = 4 \pi R^2 \sigma_0 T^4 \dots (2)$ Case for m=0.4. T=15°C.  $\rightarrow$ b=0.48, a=0.52. <now state>, g=1.15. T=17°C.  $\rightarrow$ b=0.49, a=0.51. <critical state>, g=1.18.