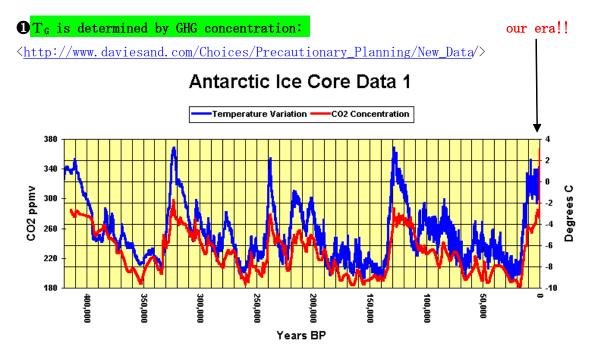

<http://www.sciencedaily.com/releases/2008/09/080918192943.htm>

[3]: Who dominate global mean temperature  $T_6$  in ultra long time range? !:

Accoding to observation of paleo-climatology,  $T_G$  is periodic cycle of sawtooth. In the below, author present hypothesis that  $T_G$  is **pulled up by positive feed** back GHG emission from MC, and is pulled down by photosynthetic of global vegitations in continent and marine.

Note 0°C temparature standard is 273+15°C (global temparature now) in above data. Ice core data show that the past 500 thousands years global temperature remarkably has been oscilating more than 5 times between top and botom[-10~+4°C] degree with the period of about 100 thousand years as almost sawtooth wave. Then (ultra long)periodic T<sub>6</sub> (for the time being, we use Antarctic temperature) amplitude=[-10C~+4°C] never become reasoable by astrophysical parameter fluctuation (they are almost constant in ultra long time averaging?), but only by that of globe physical and chemical surface state. Then most simple intepretation is overwhelming overlapping of both graph{T<sub>6</sub>, D<sub>c</sub>} where D<sub>c</sub> is C02 concentration. Now let rember the macro scopic T equation  $\mathbf{O}(2)$ : F<sub>0</sub>(1-m)/(1-b)=4  $\sigma_0 \mathbf{T}_6^4$ . T<sub>6</sub> is evidently determined by parmeter b as function of GHG concentration D<sub>c</sub>.