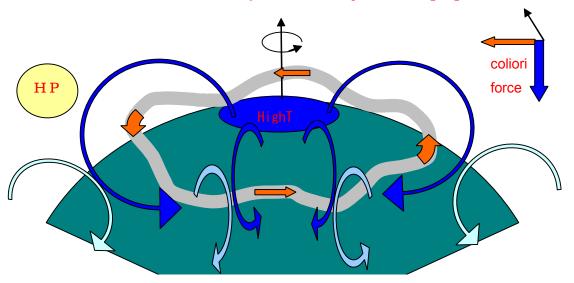

# [2]: Arctic Ocillation(-)=unstability with weak sink by warmer NP .<the situation becomes a bit upside down by NP changing cold to warm>

Weakening of incoming flow is equivalent to add virtual little outgoing one,

Then what happen ?. Following are almostly mentioned only the virtual component.

- (1)If forcus temperature became higher, the situation become rather upside down.
- (2) The forcus acts to cause <u>some outer upper flow component</u> to **weaken westery wind** by coliori force inversed as for out flow component. Force for pulling to forcus is weakened.

As the consequence, the shutter function becomes weaken to allow outgoing cold flow.

(3)**Outgoing componet increasing** acts to weak westery wind and extend the ring radius. This fact is equivalent to cold air mass going down to northern hemisphere.

(4)The system becomes unstable with leaking colder flow to northern hemisphere.

Note the westery wind becomes **meander** by local flow fluctuation increasing.

Note that although we denote it high temperature, but it is the coldest Arctic.so out flow of air mass is colder than any one in northern hemisphere. Generally to tell, then warmed Arctic (ocean the heat reservour) is considered as it were <a href="https://higher.pressure.com/higher.pressure.com/higher.com/higher.com/higher.com/higher.com/higher.com/higher.com/higher.com/higher.com/higher.com/higher.com/higher.com/higher.com/higher.com/higher.com/higher.com/higher.com/higher.com/higher.com/higher.com/higher.com/higher.com/higher.com/higher.com/higher.com/higher.com/higher.com/higher.com/higher.com/higher.com/higher.com/higher.com/higher.com/higher.com/higher.com/higher.com/higher.com/higher.com/higher.com/higher.com/higher.com/higher.com/higher.com/higher.com/higher.com/higher.com/higher.com/higher.com/higher.com/higher.com/higher.com/higher.com/higher.com/higher.com/higher.com/higher.com/higher.com/higher.com/higher.com/higher.com/higher.com/higher.com/higher.com/higher.com/higher.com/higher.com/higher.com/higher.com/higher.com/higher.com/higher.com/higher.com/higher.com/higher.com/higher.com/higher.com/higher.com/higher.com/higher.com/higher.com/higher.com/higher.com/higher.com/higher.com/higher.com/higher.com/higher.com/higher.com/higher.com/higher.com/higher.com/higher.com/higher.com/higher.com/higher.com/higher.com/higher.com/higher.com/higher.com/higher.com/higher.com/higher.com/higher.com/higher.com/higher.com/higher.com/higher.com/higher.com/higher.com/higher.com/higher.com/higher.com/higher.com/higher.com/higher.com/higher.com/higher.com/higher.com/higher.com/higher.com/higher.com/higher.com/higher.com/higher.com/higher.com/higher.com/higher.com/higher.com/higher.com/higher.com/higher.com/higher.com/higher.com/higher.com/higher.com/higher.com/higher.com/higher.com/higher.com/higher.com/higher.com/higher.com/higher.com/higher.com/higher.com/higher.com/higher.com/higher.com/higher.com/higher.com/higher.com/higher.com/higher.com/higher.com/higher.com/higher.com/higher.com/higher.com/higher.com/higher.com/