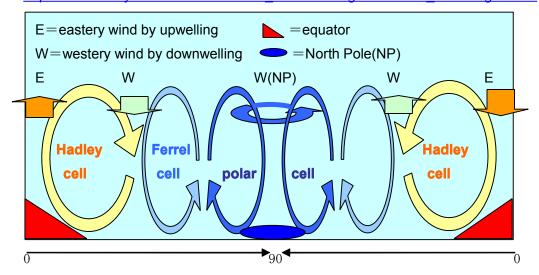

## (4)global 3 Looping flows by convections with coliori force.

http://resources.yesican-science.ca/SS version1/ss/g05/wx/unit3 weatherg05.html

\* more detail of global convenctions

## The origin of westery and eastery winds.

"You are getting velocity even though yourself stopping still by riding on escalator".

angular velocity of earth =  $\Omega$ 

Let's imagine a wind directing North Pole(NP) with

As  $V_a$  gose to NP, westery  $V_r$  reveals to be larger and larger to  $\Omega(R\cos\theta)$ =max at NP.

- \* coliori force-itself is  $= \rho \ (2V \times \Omega)$ , the vector product of which is proportional to V.
- \*vector product : http://en.wikipedia.org/wiki/Cross product
- (a)Flow from Northern hemisphere(NH) to NP causes westery wind,

## which is **main flow** at now.

If the driving flow(flow from NH to NP)

However, westery wind would not disappear. Because, so long as Arctic is colder than NH, heat flow direction is NH to NP.

## \* westery wind as helical ring.

Note driving flow must be loop, where upper flow causes westery, while lower one does eastery.

Then why only upper westery is considered?.The answer may be lower driving flow is weak as the velocity. In general, wind becomes stronger as the height goes higher.

## (b) Flow from NP to NH causes eastery wind,

Then the problem is what causes strength and direction of driving wind ?.It is heat(cold heat sink).