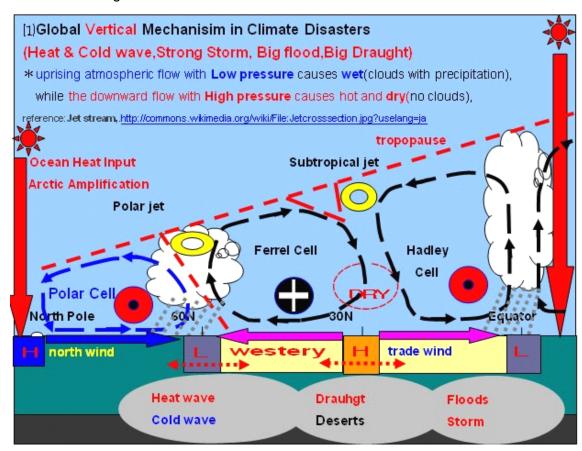

# [1]: Arctic Ocillation(+)=stability with strong sink by cold NP the sink flow accelates wetery wind by coliori force..

- (1)There is heat exchanging flow between Arctic and northern hemisphere.
- (2)Arctic warmer incoming flow(upper flow) causes **westery wind** by **coliori force**.
- (3)Low temperature forcus of **strong cold** sinks more upper flow to accelate westery wind.

  Then the strong sink force acts to **attract** westery ring into forcus center(**ring stability**).

  Which act to **confine cold air mass on Arctic ocean**. Strong westery wind ring act as a **shutter** between inner cold and outer warm.
- (4)Then outside of the ring is place where cold (from inside)and warm(from out side)flows colliede, are mixed with each other and becomes upwelling as low pressure(**LP**),
- (5) Thus the cold system becomes **stable** with confining colder flow.
- \* Above ring is not **jets tream**. The upper part of outside ring is orbit for jea stream.
- \* \*jet stream=high speed westery wind(east to west) pipe line around nothernsphere.
  While arctic wind from pole to south is to collied jet stream to meander,which cause......
  http://www.climatecentral.org/news/arctic-warming-is-altering-weather-patterns-study-shows/http://en.wikipedia.org/wiki/Jet\_stream
- \*\*\*In this report, climate events in Arctic and northern hemisphere was discussed, however also in south-America, they encountered severe cold wave. Maybe Antarctic become warmer as Arctic. In authors's view, Antarctic on the land (isolated from ocean heat) would be rather stable than Arctic in direct the ocean. Disasters by climate change had begun in Africa and Australia in warmer southern hemisphere, however, it would be dominat in colder northern hemisphere (NH) due to difference of **pole zone thermal stability**. Carbon reduction is terribly hated in cold NH, becuase it never can be lost for them. A possible way is mass emigration to south (desert developpment project) and under ground one of wamer places.