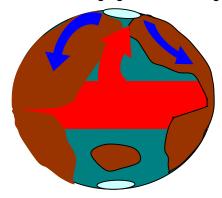

## (4)global 3 Looping flows by convections with coliori force.

http://resources.yesican-science.ca/SS version1/ss/g05/wx/unit3 weatherg05.html

\* more detail of global convenctions

## (5)Coliori force due to earth rotation.

## The origin of westery and eastery winds.

"You are getting velocity even though yourself stopping still by riding on escalator".

angular velocity of earth =  $\Omega$ 

Let's imagine a wind directing North Pole(NP) with

As  $V_a$  gose to NP, westery  $V_r$  reveals to be larger and larger to  $\Omega(R\cos\theta)$ =max at NP.

- \* coliori force-itself is  $= \rho \ (2V \times \Omega)$ , the vector product of which is proportional to V.
- \*vector product : http://en.wikipedia.org/wiki/Cross product
- (a)Flow from Northern hemisphere(NH) to NP causes westery wind,

## which is **main flow** at now.

If the driving flow(flow from NH to NP)

However, westery wind would not disappear. Because, so long as Arctic is colder than NH, heat flow direction is NH to NP.

## \* westery wind as helical ring.

Note driving flow must be loop, where upper flow causes westery, while lower one does eastery.

Then why only upper westery is considered?.The answer may be lower driving flow is weak as the velocity. In general, wind becomes stronger as the height goes higher.

## (b) Flow from NP to NH causes eastery wind,

Then the problem is what causes strength and direction of driving wind ?.It is heat(cold heat sink).

# [1]: Arctic Ocillation(+)=stability with strong sink by cold NP the sink flow accelates wetery wind by coliori force..

- (1)There is heat exchanging flow between Arctic and northern hemisphere.
- (2)Arctic warmer incoming flow(upper flow) causes **westery wind** by **coliori force**.
- (3)Low temperature forcus of **strong cold** sinks more upper flow to accelate westery wind.

  Then the strong sink force acts to **attract** westery ring into forcus center(**ring stability**).

  Which act to **confine cold air mass on Arctic ocean**. Strong westery wind ring act as a **shutter** between inner cold and outer warm.
- (4)Then outside of the ring is place where cold (from inside)and warm(from out side)flows colliede, are mixed with each other and becomes upwelling as low pressure(**LP**),
- (5) Thus the cold system becomes **stable** with confining colder flow.
- \* Above ring is not **jets tream**. The upper part of outside ring is orbit for jea stream.
- \* \*jet stream=high speed westery wind(east to west) pipe line around nothernsphere.
  While arctic wind from pole to south is to collied jet stream to meander,which cause......
  http://www.climatecentral.org/news/arctic-warming-is-altering-weather-patterns-study-shows/http://en.wikipedia.org/wiki/Jet\_stream
- \*\*\*In this report, climate events in Arctic and northern hemisphere was discussed, however also in south-America, they encountered severe cold wave. Maybe Antarctic become warmer as Arctic. In authors's view, Antarctic on the land (isolated from ocean heat) would be rather stable than Arctic in direct the ocean. Disasters by climate change had begun in Africa and Australia in warmer southern hemisphere, however, it would be dominat in colder northern hemisphere (NH) due to difference of **pole zone thermal stability**. Carbon reduction is terribly hated in cold NH, becuase it never can be lost for them. A possible way is mass emigration to south (desert developpment project) and under ground one of wamer places.