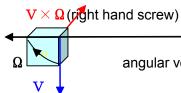

## (5)Coliori force due to earth rotation.

## The origin of westery and eastery winds.

"You are getting velocity even though yourself stopping still by riding on escalator".

angular velocity of earth =  $\Omega$ 

Let's imagine a wind directing North Pole(NP) with

Innertial velocity =  $V_a$  at point **S**.

Then note the hidden velocity  $V_r$  due to  $V_a$  fixed at the earth surface rotating with **velocity** =  $\Omega(R\cos\theta)$ , escalator velocity of which become less and less as goes to 90°.

As  $V_a$  gose to NP, westery  $V_r$  reveals to be larger and larger to  $\Omega(R\cos\theta)$ =max at NP.

- \* coliori force-itself is  $= \rho \ (2V \times \Omega)$ , the vector product of which is proportional to V.
- \*vector product : http://en.wikipedia.org/wiki/Cross product
- (a)Flow from Northern hemisphere(NH) to NP causes westery wind,