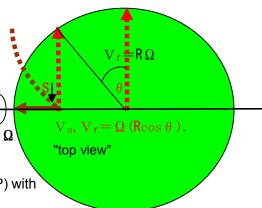

## The origin of westery and eastery winds.

"You are getting velocity even though yourself stopping still by riding on escalator".

angular velocity of earth =  $\Omega$ 

Let's imagine a wind directing North Pole(NP) with

Innertial velocity =  $V_a$  at point **S**.

Then note the hidden velocity  $V_r$  due to  $V_a$  fixed at the earth surface rotating with **velocity** =  $\Omega(R\cos\theta)$ , escalator velocity of which become less and less as goes to 90°.

As  $V_a$  gose to NP, westery  $V_r$  reveals to be larger and larger to  $\Omega(R\cos\theta)$ =max at NP.

- \* coliori force-itself is  $= \rho \ (2V \times \Omega)$ , the vector product of which is proportional to V.
- \*vector product : http://en.wikipedia.org/wiki/Cross product
- (a)Flow from Northern hemisphere(NH) to NP causes westery wind,