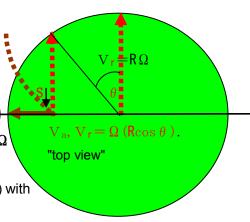

## The origin of westery and eastery winds.

"You are getting velocity even though yourself stopping still by riding on escalator".

angular velocity of earth =  $\Omega$ 

Let's imagine a wind directing North Pole(NP) with

Innertial velocity =  $V_a$  at point **S**.

Then note the hidden velocity  $V_r$  due to  $V_a$  fixed at the earth surface rotating with **velocity** =  $\Omega(R\cos\theta)$ , escalator velocity of which become less and less as goes to 90°.

As  $V_a$  gose to NP, westery  $V_r$  reveals to be larger and larger to  $\Omega(R\cos\theta)$ =max at NP.

- \* coliori force-itself is  $= \rho \ (2V \times \Omega)$ , the vector product of which is proportional to V.
- \*vector product : http://en.wikipedia.org/wiki/Cross product
- (a)Flow from Northern hemisphere(NH) to NP causes westery wind,