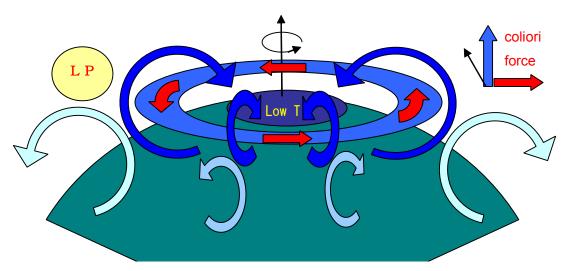

# [1]: Arctic Ocillation(+)=stability with strong sink by cold NP the sink flow accelates wetery wind by coliori force..

- (1)There is heat exchanging flow between Arctic and northern hemisphere.
- (2)Arctic warmer incoming flow(upper flow) causes **westery wind** by **coliori force**.
- (3)Low temperature forcus of **strong cold** sinks more upper flow to accelate westery wind.

  Then the strong sink force acts to **attract** westery ring into forcus center(**ring stability**).

  Which act to **confine cold air mass on Arctic ocean**. Strong westery wind ring act as a **shutter** between inner cold and outer warm.
- (4)Then outside of the ring is place where cold (from inside)and warm(from out side)flows colliede, are mixed with each other and becomes upwelling as low pressure(**LP**),
- (5) Thus the cold system becomes **stable** with confining colder flow.
- \* Above ring is not **jets tream**. The upper part of outside ring is orbit for jea stream.
- \* \*jet stream=high speed westery wind(east to west) pipe line around nothernsphere.
  While arctic wind from pole to south is to collied jet stream to meander,which cause......
  http://www.climatecentral.org/news/arctic-warming-is-altering-weather-patterns-study-shows/http://en.wikipedia.org/wiki/Jet\_stream
- \*\*\*In this report, climate events in Arctic and northern hemisphere was discussed, however also in south-America, they encountered severe cold wave. Maybe Antarctic become warmer as Arctic. In authors's view, Antarctic on the land (isolated from ocean heat) would be rather stable than Arctic in direct the ocean. Disasters by climate change had begun in Africa and Australia in warmer southern hemisphere, however, it would be dominat in colder northern hemisphere (NH) due to difference of **pole zone thermal stability**. Carbon reduction is terribly hated in cold NH, becuase it never can be lost for them. A possible way is mass emigration to south (desert developpment project) and under ground one of wamer places.