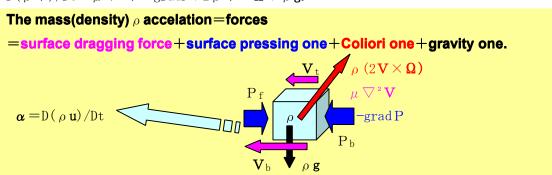

## (1) What cause velocity accelation (Newton Dynamics). "This is the first principle".

## (2) What cause atmospheric flow (Fluiddynamics viewpoint).

$$D(\rho \mathbf{V})/Dt = \mu \nabla^2 \mathbf{V} - gradP + 2\rho \mathbf{V} \times \mathbf{\Omega} + \rho \mathbf{g}.$$

Don't care on the details at here,but you should care on only{Coliori,gravity}forces. Note "air mass density"  $\rho = \rho$  (T, P) is varied by temperature=T(and pressure=P).

## (3)Heat causes upflow(low pressure≡LP) and cold do downflow(high pressure≡HP).

This is wellknow **convection flow** through density=  $\rho$  change by heat sources(sinks) and by **gravity field**( $\rho$  g).