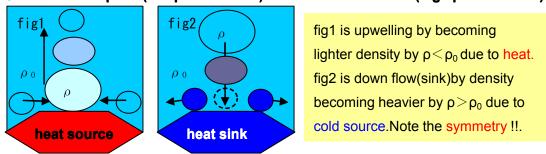

## (3)Heat causes upflow(low pressure≡LP) and cold do downflow(high pressure≡HP).

This is wellknow **convection flow** through density=  $\rho$  change by heat sources(sinks) and by **gravity field**( $\rho$  g).