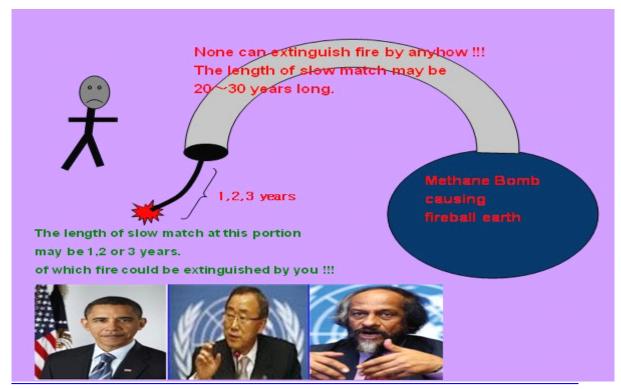

Therefore, now world need emergent and decisive world recongnition turning. But the actuality has been massive marching toward hell by **ensemble synchronized paralyzing**. Note Economy Difficulty both in USA and EU,.... has been forcusing people's main concern, and is matter of course for saving their today's life, but which has been faint the deadly crisis of **coming Climate Collapse with Global Famine**. Then most emergent event Is **Arctic Methne Catastrophe**, of which conter measure time limit is 2015±2.

(2) The real aspect is emergent and decisive global counter measure on CCC.

http://www.777true.net/From-the-Point-of-No-Return-to-the-Final-Catastrophe-Point.pdf http://www.ameg.me/

<u>Unless geo-engineering on stopping Arctic ice lid vanishing within 2015,</u> mankind would be extincted by methane catastrophe within 20~30 years !!!.

http://www.777true.net/From-the-Point-of-No-Return-to-the-Final-Catastrophe-Point.pdf http://www.ameg.me/

Unless geo-engineering on stopping Arctic ice lid vanishing within 2015,

mankind would be extincted by methane catastrophe within 20~30 years !!!.