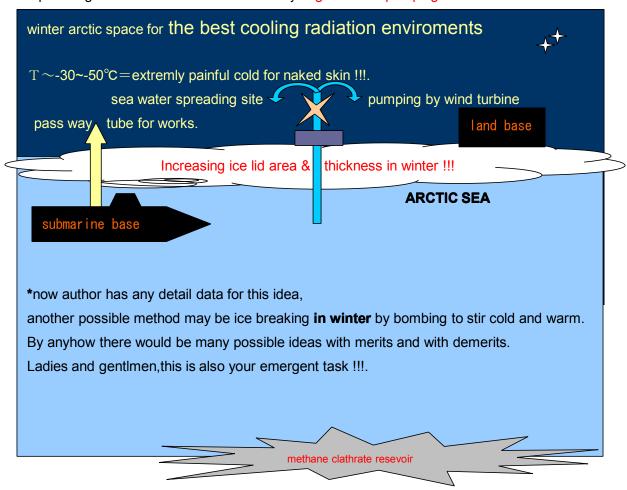

# **Appendix** 5: Emergent Arctic Geoengineering, perish or suvive !!!.

(a) How to cool the Arctic, John Nissen, December 2011:

http://arcticclimateemergency.com/#/arctic-cooling/4559672848

Climate 'tech fixes' urged for Arctic methane

**Duct Tape Methods to Save the Earth: Re-Ice the Arctic** 

# Arctic geoengineering From Wikipedia, the free encyclopedia

(b) Heat input rise by **Arctic ice albedo feedback** become difficult to stop as time goes on.

A possible counter measure is massive scale of **man making ice cover** by such sea water spreading over ice surface in cold winter by huge amount pumping sites.

# (c)It's also emergent global military task with the related industries.

If you calculate how much the sites need ?,then you would be frightened the numbers !!, The figure could be down size of -2 by deviding 100 nations joinning the project.