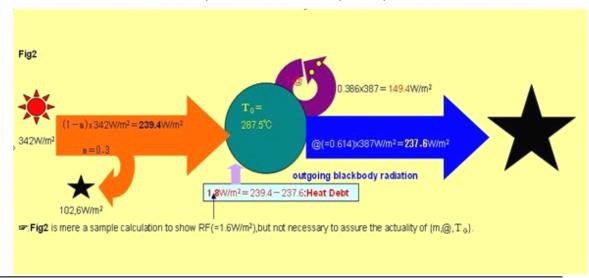

(3) <u>Earth heating up mechanism by carbon emission</u>: annual budget equation.

<u>Debt heat accumulation = {Insolation heat input - Cooling radiation output}</u>

<u>Insolation heat input = coming all insolationx(1 - reflection rate on earth).</u>

<u>Cooling radiation output = passing rate to spacexinfrared ray from ground temperature.</u>

<u>heat passing rate to space = decreasing by increasing GHG density(theory&experiment)</u>

# 

(heat imbalanced equation).