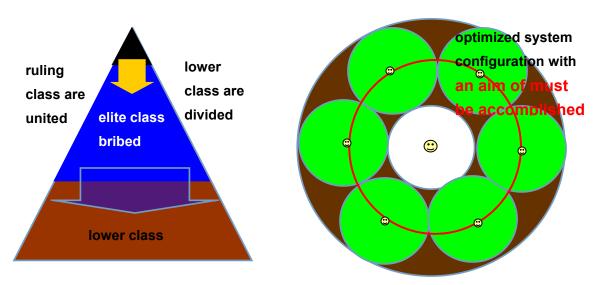

In today,one should not easily tell on **democracy**,because 20-21th century may be most singular ear having realized invisible,but **the strongest plutocracy(oligarchy hereditary) ruling by growing the monopolized capitalism after the world war 2nd.** .Children<elite class bribed> of **rich father** are to be **obedient with powers**<top black triangle> who give them.People follow who give them bread,while not follow who can't give.

It is not that from beginning, there had been evil ruling, but from certain era(1960?), those had been gradually growing without noticing. Once they would have recognized the fact, the situation had become worsen and hard to be turned. Let's see left fig, elite class bribed They has been betrayals against nation and people. They are elites in bureaucracy, media, research and education. Unless their decisive repentance, the world would not be changed and go toward extinction.