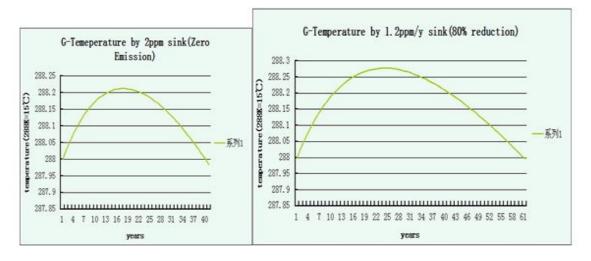

#### (2) Why is it so emergent as more than 80%CO cut ?!.

Even ideal zero emission would cause more than 0.2~0.3°C rise and about 40 years long for accomplishing stable recovery!! 80% may be minimum value to ensure eating for all. Another decisive reason is minimizing bad effect to critical Arctic Methane Risk.

Global heat entirely directs to the coldest region Arctic warming, which is dangerous.

For example in Japan, the value (80%cut) is about era of after the war and following 1950s.

After all, we all have been defeated in global extravagant economy war with massive carbon fuel consumption, so we must accept the war defeating reality. At now, there could be nothing way, but this one for our surviving. The realization possibility of 80% is later question.