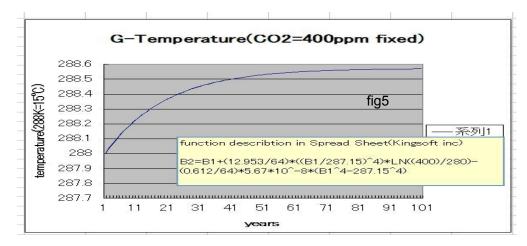

#### (3) This is **fixing the concentration by 400ppm** by almost 50% reduction.

Even by such huge 50% effort, this could be no salvation same as (4).

(4) This is current emission rate 2.1 ppm/y with nothing reduction.