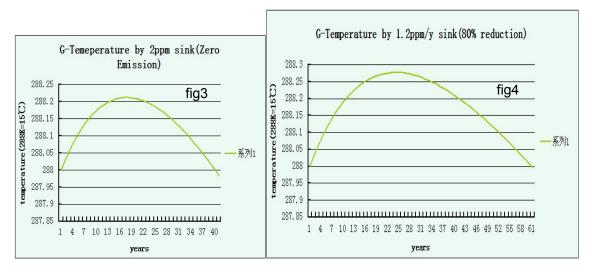

(P1)Unless emergent global counter measure of more than 80%CO2 reduction,,we could not be saved !!.. Desirable max CO2 sink by ocean and land vegetation with 20% emission would take about 30 years to stop temperature rising.Recovering now state would take more than twice the time. Then the max temperature rise would be about 0.3±0.1°C, even the possible minimum temperature rise would cause considerable wild climate to secure water and foods<Temperature process simulations are seen in following pages>. http://www.777true.net/Definition-on-Radiative-Forcing.pdf <see P8/14> \* Then it would be best that everyone together scarcely could eat and sleep by anyhow. Note we now all have been allowing and seeing homeless people's life !!. http://www.777true.net/Life-Assurance-by-National-Strategy-in-coming-climate-WAR-TIME.pdf

(2)Even by 100 or 80% reduction could not be told enough safe,other mitigation are nothing. Unless emergent global counter measure of **more than 80%CO2 reduction**, we could not be saved !!.. Desirable **max CO2 sink by ocean and land vegetation with 20% emission** would take about 30 years to stop temperature rising(N02 fig).Recovering now state would take more than twice the time. Then the max temperature rise would be about 0.3±0.1°C, even which would cause considerable wild global climate to secure water and foods. <u>http://www.777true.net/0.1C-Temperature-Rise-could-cause-Climate-Wild.pdf</u> fig1 http://www.777true.net/Definition-on-Radiative-Forcing.pdf

Note above curve must be assumption of nothing emission from Arctic Methane(See P2).