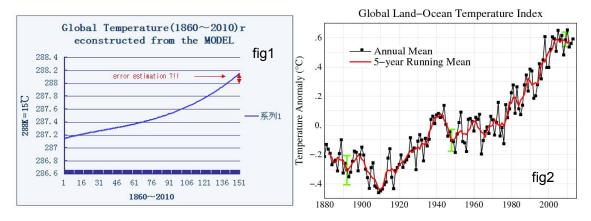

## Appendix\_3:More Details on P1 & P2.

(P1): The Reason of more than 80% CO2 reduction < also see p13,14/14>.

(1)Our conclusion is due to **zero dimensional model** far simple than PCC,s.However the **reliability** could be seen as  $0.85^{\circ}$  rise(1850~2010) record is almost reconstructed.

(2)Even by 100 or 80% reduction could not be told enough safe,other mitigation are nothing. Unless emergent global counter measure of **more than 80%CO2 reduction**, we could not be saved !!.. Desirable **max CO2 sink by ocean and land vegetation with 20% emission** would take about 30 years to stop temperature rising(N02 fig).Recovering now state would take more than twice the time. Then the max temperature rise would be about 0.3±0.1°C, even which would cause considerable wild global climate to secure water and foods. <u>http://www.777true.net/0.1C-Temperature-Rise-could-cause-Climate-Wild.pdf</u> fig1 http://www.777true.net/Definition-on-Radiative-Forcing.pdf