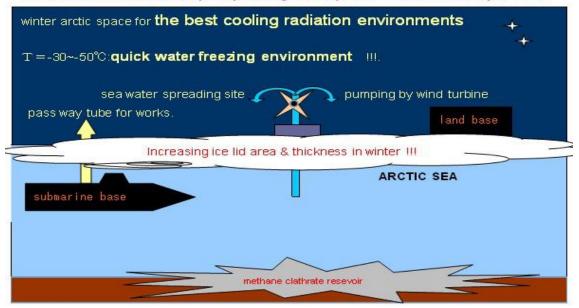

# (4)How to cool Arctic:

http://www.777true.net/non-ipcc-Climatology-toward-Coming-Climate-Crisis.pdf (P37/46)

Sea water spreading on ice lid in winter to increase heat out going & ice thickness the double effect. Water droplet spreading into sky in summer could be triple effect.

(5)How much can we make ice by sea water spreading in winter.

(a)Recent years trend of Arctic ice volume decline = 1000Km<sup>3</sup>/year

Arctic Sea Ice Volume Anomaly(PIOMAS)

<u>http://psc.apl.washington.edu/wordpress/research/projects/arctic-sea-ice-volume-anomaly/</u> Now we must emergently compensate year's loss of  $V = 1000 \text{Km}^3$ /year.

If we fail, decline trend become more and more toward increasing difficulty of the operation.

(b)mass of Arctic ice with sea ice mass density=917Kg/m<sup>3</sup>,

 $M = 1000 \text{Km}^3 \times 917 \text{Kg/m}^3 = 9.2 \times 10^{14} \text{Kg} = 9.2 \times 10^{11} \text{ton.}$ 

(c)**m**=total mass by water pump: 10ton/60sec×(3600×24×120<winter days>)=1.7x10<sup>6</sup>ton \* pumping power=Mgh/T=10,000kg×9.8m/s<sup>2</sup>×10m/60s=16KW.

(d)N (cooler units #) = M/m =  $9.2 \times 10^{11} t/1.7 \times 10^{6} t = 540,000$  N=540,000.

"N" is outrageous scale, however none could tell it impossible.

If unit cost of the implementation is 50000\$, the coarse estimated total cost is about 27T\$.

### (6)Once again,Why more than 80%CO2 reduction ?!!.

By anyhow, we could do nothing, but do Arctic cooling engineering in this severe condition. \* As for this item, author could not help to recognize his lack of knowledges on **Arctic actualities.**So this is his guessing, but some might be not correct. Please ask the experts. **The most risk is Arctic Warming** which increase risk of CH4 emission with ice lid vanish. Thereby **0,3°C rise** would be allowable maximum value. So long as less than 0.3°C rise, Arctic temperature rise in global would be  $3 \times 0.3^{\circ}C < 1^{\circ}C$ ?. This could not be told safe. By anyhow, we could do nothing, but do Arctic cooling engineering in this severe condition.

(a)So long as above condition be,ice sheet could be made by water spreading in winter without sun.We hope the temperature are enough cold  $(-20 \sim -40^{\circ}C)$  to make ice instantly. (b)Seasonal ice melt is mainly due to insolation which decrease ice thickness.Thereby ice thickness increasing is decisive.Cooling operation in summer(without ice lid)would be also necessary.A possible method is massive cloud (or fog)generating by generating massive humidity,Water spreading machines in winter should be changed to humidity spreading one in summer.This is a technical design problem to be solved.