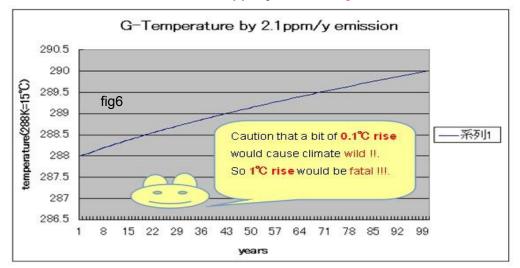

# Appendix\_2:

How to recognize coming climate hell(This is long lasting climate war era !!!). http://www.777true.net/0.1C-Temperature-Rise-could-cause-Climate-Wild.pdf Energy for making a hurricane  $= 1.8 \times 10^{20}$  J.While energy of 0.1 °C global temperature rise  $= 8.6 \times 10^{22}$  J. Very wild to tell, it's about 500 pieces of hurricane. <u>Don't take 0.1 °C easy !!!</u>. If global< heat input—output one = debt heat>=0,nothing hazardous,while not 0, it becomes hazardous to heat up something in ocean and land, which are heat engine to cause wild dynamics of strong flows with strong evaporation and rain fall such as heat wave, typhoon, big flood.Big drought may be anti-symmetry of big flood(dis-evaporation).

becoming

wild

heat up something

**Tornade** is caused by collision of cold and hot air mass(local strongest heat engine). Paradoxical **cold wave** in global warming is caused by heat input in to Arctic.Intensifying heat flow from hottest equator into coldest Arctic simultaneously causes exchanged cold flow from Arctic to northern hemisphere.Even by few as 0.1-0.2-0.3°C rise,you never escape from coming hell of **foods-water shortage** with **massive infrastructure loss**. Thereby **global food rationing strategy** would be unavoidable. This is **climate war era** without gun and bomb..Once **Arctic methane** was massively melted, global temperature rapidly rise to cause **Heat Hell World** toward mass extinction.<u>Avoiding this worst event is</u> the **decisive necessary condition** for global surviving<global operation on Arctic **Cooling !!!>**.

#### (3) This is **fixing the concentration by 400ppm** by almost 50% reduction.

Even by such huge 50% effort, this could be no salvation same as (4).

(4) This is current emission rate 2.1 ppm/y with nothing reduction.

Solution is current trend by almost linear rise. However this would actually not be realized. Because this calculation does not include another natural GHG emissions by temperature rise. The most typical example may be possibility of massive methane emission by Arctic sea water temperature rise. It is told the emission would be occured at anytime(unless Arctic cooling geo-engineering). That is, spontaneous stopping never will happen by anymore. Therefore, 0.3, 0.4°C rise would be allowable limit(There are actually nothing, but only this mitigation way). Therefore above almost linear rise trend never will be realized, but except within about 10 years or less.