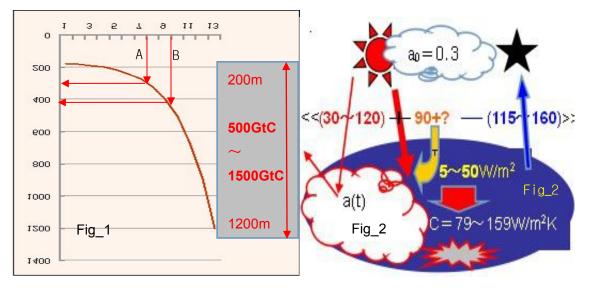

## $(2)\mbox{The Quick View:}$

<u>http://www.777true.net/Rapid-Temeperature-Rise-in-Arctic-a-simple-verification.pdf</u> Methane clathrate(MC)is massively stored sea flor( $500 \sim 1500$  GtC in  $200 \sim 1200$  m depth in Arctic ocean). To melt, temperature must be higher than specified temperature T(x) at depth(x)<temperature-pressure(=depth)phase boundary curve(brown) in Fig\_1).

 $rac{1}{2}$ :temperature scale is not correct. 0=-15°C

0=-15°C,13=+15°C.

Thereby,for an example, If temperature shift from A to B, then the invasion depth  $\approx$  100m could be seen by the curve from 300 to 400m. Then 100m invasion relates melting amount very about as 100m×(500~1500GtC)/1000m=50~150GtC. Those heat up intensity (radiative forcing=RF) are about 3.8~7.5W/m<sup>2</sup>. Now RF=1.6W/m<sup>2</sup> with global temperature rise 0.03 °C/y. Thereby, temperature rise would be 0.06~0.14 °C/y, which are fatal.

## \*\*RF(1000GtC)=19.5W/m<sup>2</sup>~0.35°C/y,

(3)Fig\_2 is a model of **1 year's Arctic** in  $1m^2 \times 1$  second by scaling reduction. Note ice lid decreasing = a(t) is to cause more insolation input, which turn to melt more ice lid. This is the vicious **positive feedback process** of result enhance more cause. Nothing could stop this process, but **man-made Arctic cooling geo-engineering**. Then Arctic ocean sea water temperature **rise of 1°C** would be fatal to trigger **Methane Catastrophe**. "C"=79~159 W/m<sup>2</sup>K" is **the ocean heat capacity of depth 600~1200m**. It is energy for 1°C rise. Thereby max heat input by **ice vanishing** of 50W/m<sup>2</sup> could cause **1°C rise** by (79~159)/50=**1** or **3** years !!! . **It's too rapid !!!**. For 2°C rise, it takes double of 2~6years.

|             | insolation heat                           | air+ocean heat           | cooling radiation   | DEBT HEAT                |
|-------------|-------------------------------------------|--------------------------|---------------------|--------------------------|
| now         | 30W/m <sup>2</sup> (a=1.00-0.25)          | 90 <b>W/m</b> ²          | 115W/m <sup>2</sup> | 5W/m <sup>2</sup>        |
| final stage | <b>120</b> W/m <sup>2</sup> (a=1.00-1.00) | 90W/m <sup>2</sup> +more | 160W/m <sup>2</sup> | 50W/m <sup>2</sup> +more |