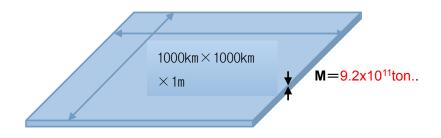

(5)How much can we make ice by sea water spreading in winter.

(a)Recent years trend of Arctic ice volume decline = 1000Km<sup>3</sup>/year

Arctic Sea Ice Volume Anomaly(PIOMAS)

<u>http://psc.apl.washington.edu/wordpress/research/projects/arctic-sea-ice-volume-anomaly/</u> Now we must emergently compensate year's loss of  $V = 1000 \text{Km}^3$ /year.

If we fail, decline trend become more and more toward increasing difficulty of the operation.

(b)mass of Arctic ice with sea ice mass density=917Kg/m<sup>3</sup>,

 $M = 1000 \text{Km}^3 \times 917 \text{Kg/m}^3 = 9.2 \times 10^{14} \text{Kg} = 9.2 \times 10^{11} \text{ton.}$ 

(c)**m**=total mass by water pump: 10ton/60sec×(3600×24×120<winter days>)=1.7x10<sup>6</sup>ton \* pumping power=Mgh/T=10,000kg×9.8m/s<sup>2</sup>×10m/60s=16KW.

(d)N (cooler units #) = M/m =  $9.2 \times 10^{11} t/1.7 \times 10^{6} t = 540,000$  N=540,000.

"N" is outrageous scale, however none could tell it impossible.

If unit cost of the implementation is 50000\$, the coarse estimated total cost is about 27T\$.