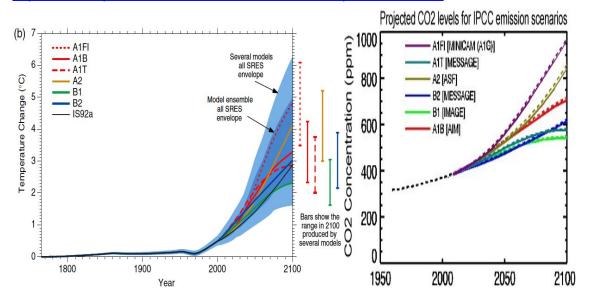

# $(e)\mbox{IPCC}$ has nothing simulation on temperature recovering to now state.

Also this is fatal.By temperature rising only ,it is too evident that globe becomes full disastrous toward extinction.

#### IPCC Temperature Prediction with emission scenarios

http://www.skepticalscience.com/ipcc-overestimate-global-warming.htm http://www.skepticalscience.com/iea-co2-emissions-update-2010.html