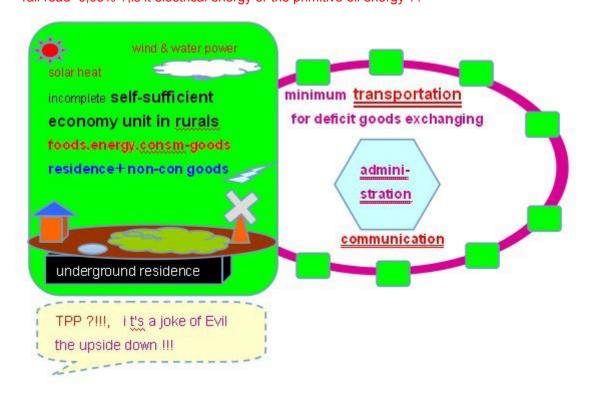

Certainly,we never fully can stop industry, service, transport, but minimum necessary. Those main factors may be agriculture & minimum transport for indispensable goods for regions Imagine the way of life in 1950(1/5 energy), when people could manage life by anyhow.

1/5 energy era were certainly poorer than now, however not so tough one. Also Imagine new energy technology of solar and wind etc. Now author could not exactly verify the possibility, however it never be impossible, if you could imagine climate hell possibility. The exact proof need big simulation calculation by economy experts with necessary data(your task!!)

#### **III: WG of Policy Design on People's Life Assurance and the Management.**

http://www.777true.net/Life-Assurance-by-National-Strategy-in-coming-climate-WAR-TIME.pdf

- (1) **Foods, Energy, Housing the Minimum Life** assurance Design and Management.
- (2) **Planed Economy** (demand and supply) and Employment Design and the Management.
- (3) Culture and Health Care Design and Management
- (4)Military-Police-Judaical Design and Management.
- (5) Financial Design and Management.