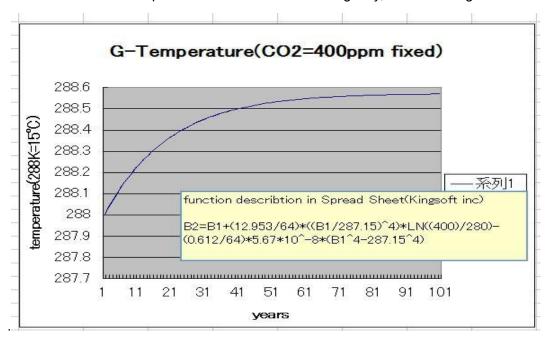

uld not exactly verify the possibility, however it never be impossible, if you could imagine climate hell possibility. The exact proof need big simulation calculation by economy experts with necessary data(your task!!)

\*rail road=0,05% ?, is it electrical energy or the primitive oil energy ??



(2) The max problem now is none will do it by innocent on decisive 80% cut necessity.
(a) By anyhow, we could not be saved by recovering the global temperature into now. This is reconstruction of global temperature record(1860~2010) proving simulation reliability !!!. http://www.777true.net/Definition-on-Radiative-Forcing.pdf





(b) **Stopping CO2 concentration rise** needs about 50% cut, even which could not be salvation. Because temperature would have been rising only, but not turning down.



(c) Only by more than 80%cut, temperature could turn to down, which is decisively necessary for the salvation with minimum climate damage.



Then **Arctic Cooling** must be implemented simultaneously,which is **global emergent task**. http://www.777true.net/How-to-Make-Clouds-for-Intercept-solar-heat-in-Arctic.pdf

#### (d)Prediction on the current emission trend(2.1ppm/y), which never be salvation at all.



# $(e)\mbox{IPCC}$ has nothing simulation on temperature recovering to now state.

Also this is fatal.By temperature rising only ,it is too evident that globe becomes full disastrous toward extinction.

#### IPCC Temperature Prediction with emission scenarios

http://www.skepticalscience.com/ipcc-overestimate-global-warming.htm http://www.skepticalscience.com/iea-co2-emissions-upda