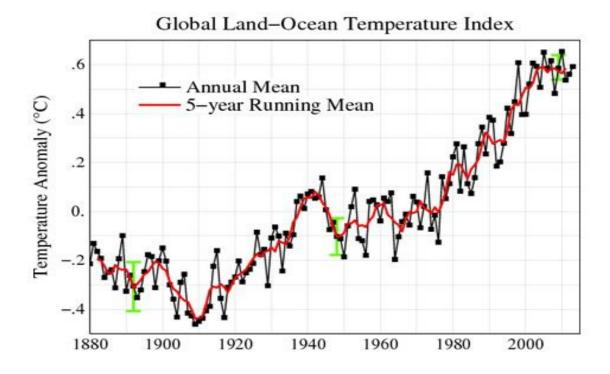

#### IPCC Temperature Prediction with emission scenarios

http://www.skepticalscience.com/ipcc-overestimate-global-warming.htm http://www.skepticalscience.com/iea-co2-emissions-update-2010.html