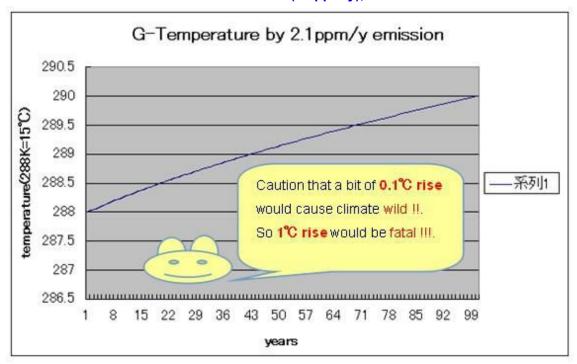

#### (d)Prediction on the current emission trend(2.1ppm/y), which never be salvation at all.