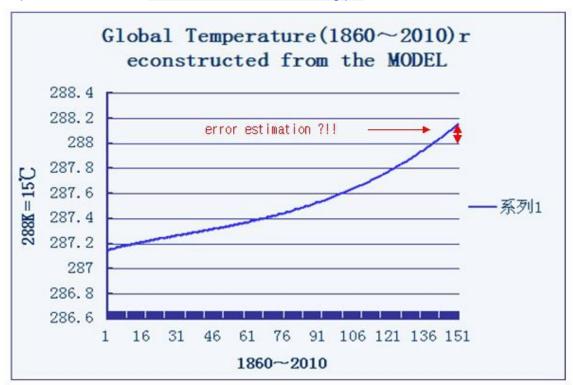

\*rail road=0,05% ?, is it electrical energy or the primitive oil energy ??

(2) The max problem now is none will do it by innocent on decisive 80% cut necessity.
(a) By anyhow, we could not be saved by recovering the global temperature into now. This is reconstruction of global temperature record(1860~2010) proving simulation reliability !!!. http://www.777true.net/Definition-on-Radiative-Forcing.pdf