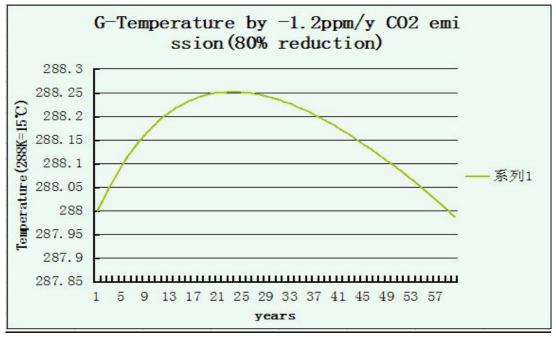

(b) **Stopping CO2 concentration rise** needs about 50% cut, even which could not be salvation. Because temperature would have been rising only, but not turning down.

(c) Only by more than 80%cut, temperature could turn to down, which is decisively necessary for the salvation with minimum climate damage.